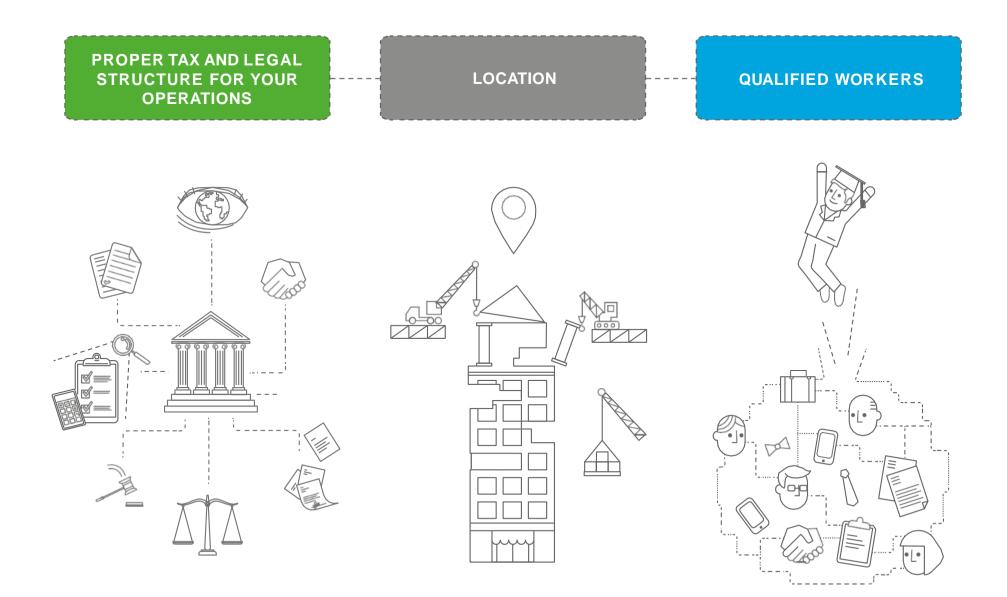

# WHAT YOUR NEEDS ARE

WHAT IS NEEDED TO START BUSINESS IN THE NETHERLANDS

#### **HOW WE CAN HELP YOU** WHAT WE DO TO FACILITATE YOUR START IN THE NETHERLANDS

PROVIDE AN EXTENSIVE FDI PROGRAMME FOR A RED CARPET ENTRY IT RANGES FROM THINKING ABOUT STRATEGY TILL COMPOSING A BUSINESS PLAN AND CONDUCTING RESEARCH AND ANALYSIS INCORPORATION OF YOUR COMPANY AND ADVISE ON THE MOST EFFECTIVE BUSINESS MODEL AS WELL AS PROPER TAX AND LEGAL FRAMEWORK

PROVIDING A LOCATION STUDY AND HELP FINDING OFFICE/WAREHOUSE SPACE THROUGH THE TOP AGENCIES WE COOPERATE WITH

ADVISE YOU ON THE PURCHASE OF AN EXISTING COMPANY (MERGERS AND ACQUISITIONS)

OFFER YOU DEDICATED PROJECT MANAGEMENT OFFICERS AND FULL MAINTENANCE AFTER INCORPORATION