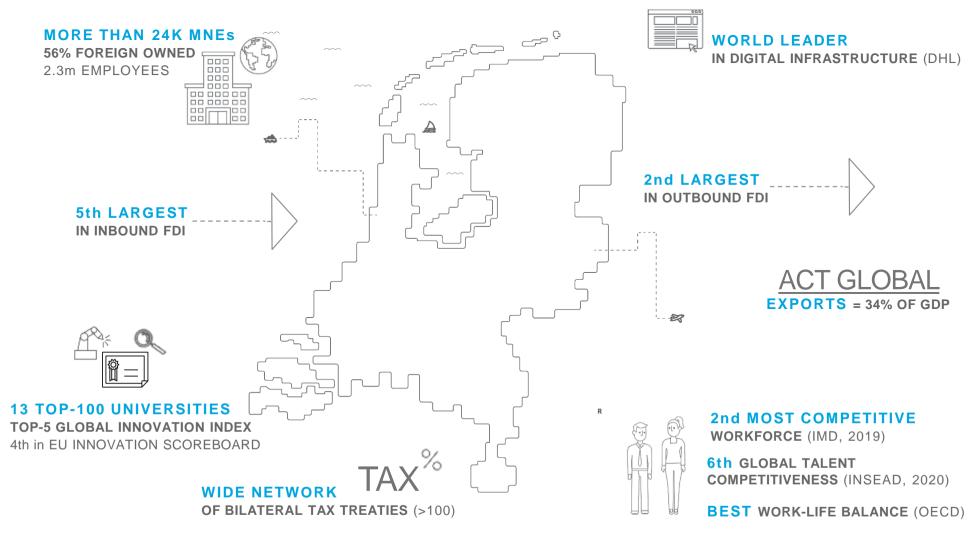

# WHY GLOBAL COMPANIES ARE BASED IN THE NETHERLANDS

**RATHER THAN** SHOWING WORLD FAMOUS BUSINESS LOGO'S, SOME QUICK FACTS WHY IN 2019 (PRE-COVID) A RECORD NUMBER OF FOREIGN COMPANIES INVESTED IN THE NETHERLANDS: