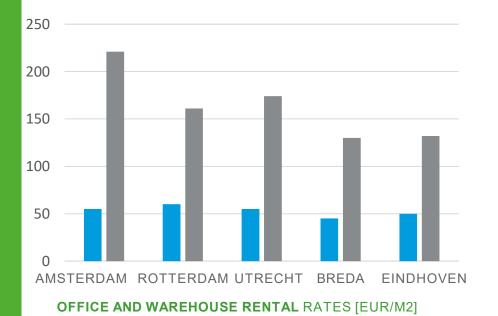

CONSTRUCTION COST FOR A 2,500 M2 PRODUCTION HALL (EUR THOUSAND)

source: NVM Business, 2020