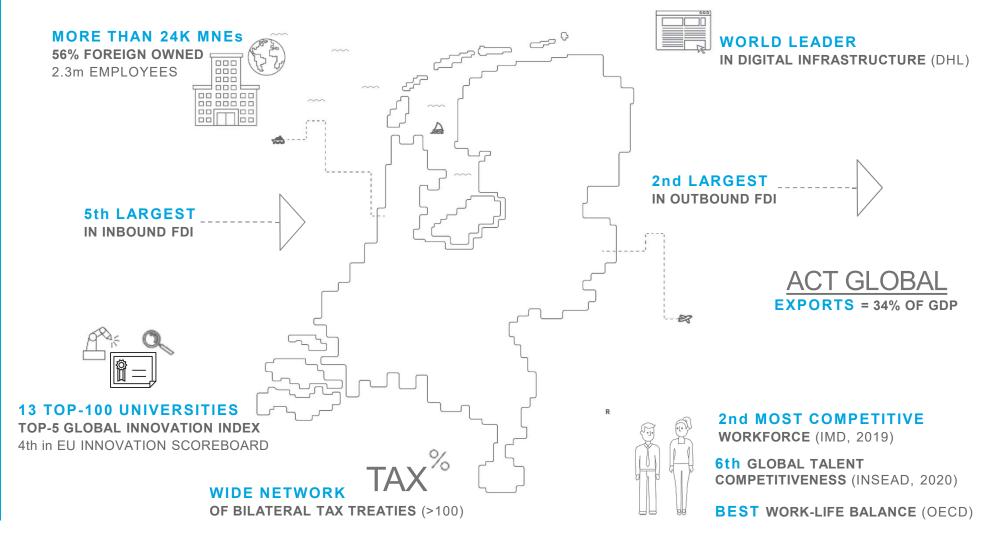

# WHY GLOBAL COMPANIES ARE BASED IN THE NETHERLANDS

RATHER THAN SHOWING WORLD FAMOUS BUSINESS LOGO'S, SOME QUICK FACTS WHY IN 2019 (PRE-COVID) A RECORD NUMBER OF FOREIGN COMPANIES INVESTED IN THE NETHERLANDS: