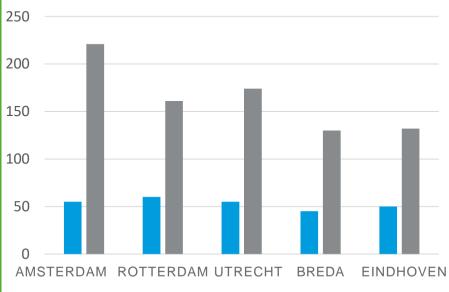

# THE NETHERLANDS

WHY THE NETHERLANDS IS A PERFECT PLACE FOR INVESTMENT AND BUSINESS DEVELOPMENT

NETHERLANDS NETHERLANDS Vacancy Rate Prime Rents (€/m<sup>3</sup>/year) (%) **AMSTERDAM (THE NETHERLANDS)** 62 **BERLIN (GERMANY)** 1.5 LONDON (UNITED KINGDOM) 1407 5.7 **PARIS (FRANCE)** 4.9 880 MADRID (SPAIN) 435 8.4 **ROME (ITALY)** 8.0 **DUBLIN (IRELAND)** 5.1 670

#### OFFICE AND WAREHOUSE RENTAL RATES [EUR/M2]

Driven by the entrepreneurial spirit, a highly educated workforce is at the forefront of European innovation and the true gateway to Europe.