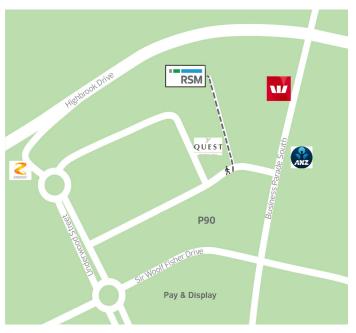

### From the motorway

Follow State Highway 1 take exit 443 for Highbrook. From north keep left and take the first exit and from south take the second exit to Highbrook Drive.

As you come along Highbrook Drive, you will drive past a Z petrol station on your right and there will be a set of traffic lights just past that. Turn right onto Business Parade South.

## From East Auckland

From Allens Road or Cryers Road, find your way onto Highbrook Drive and keep to the left hand lane.

As you come along Highbrook Drive, you will pass Fisher & Paykel on your right and come up to a set of traffic lights. Turn left onto Business Parade South.

## **Carparks**

From Business Parade South, turn right onto Sir Woolf Fisher Drive and you will find the entrance to the open carpark. You can park free for 90 minutes in any of the carparks in this area marked P90. Follow the dotted line to walk to our office. Alternatively, Pay & Display parking is available in the large open car park accessible off Business Parade South, across the Sir Woolf Fisher Drive intersection.