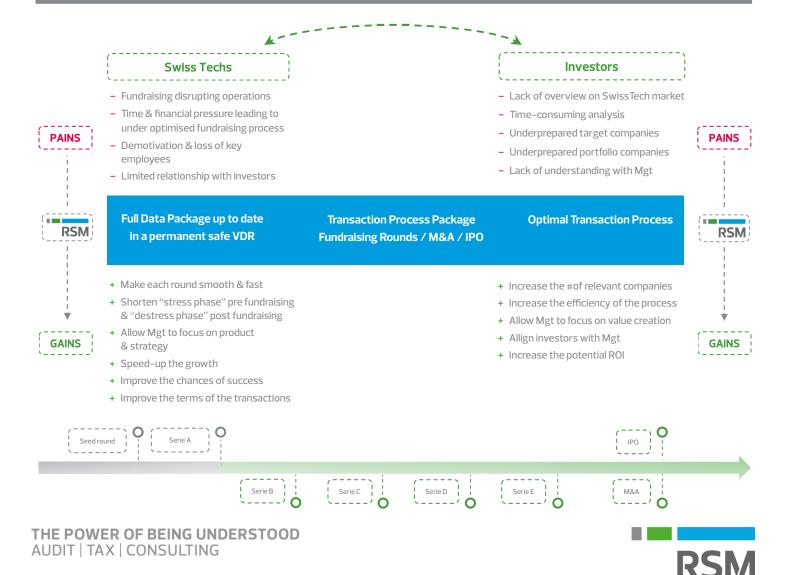

### SWISS TECH SUPPORT & SCALE-UP SERVICES

New service line dedicated to Swiss Tech Companies willing to finance their growth and scalability.

Taking the time to prepare financial, marketing, legal, regulatory and human resources information, store them properly in a Virtual Data Room (VDR) while targeting adequate investors disturb the operations and distract the Management. This process is often perceived as a significant challenge for the top management of Swiss Tech Companies.

**RSM Switzerland** is strongly experienced in this area of expertise and, by leveraging off its network, has contact with various investors of different profiles.

RSM will closely accompany Management by supporting top Executives anticipate and manage their financial challenges, rendering the growth financing process easier, faster and getting more favorable valuation terms for the Swiss Tech Company.