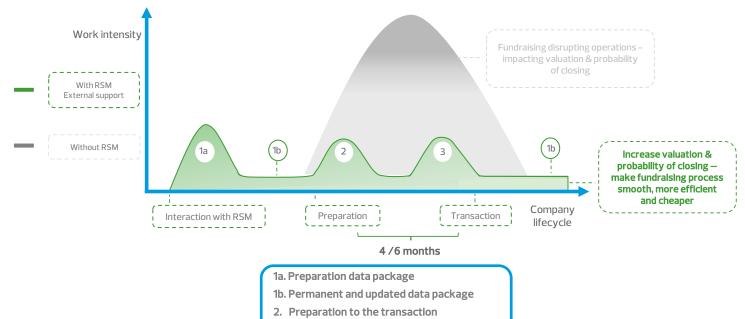

### Financial work intensity and company lifecycle – With and without RSM

3. Transaction