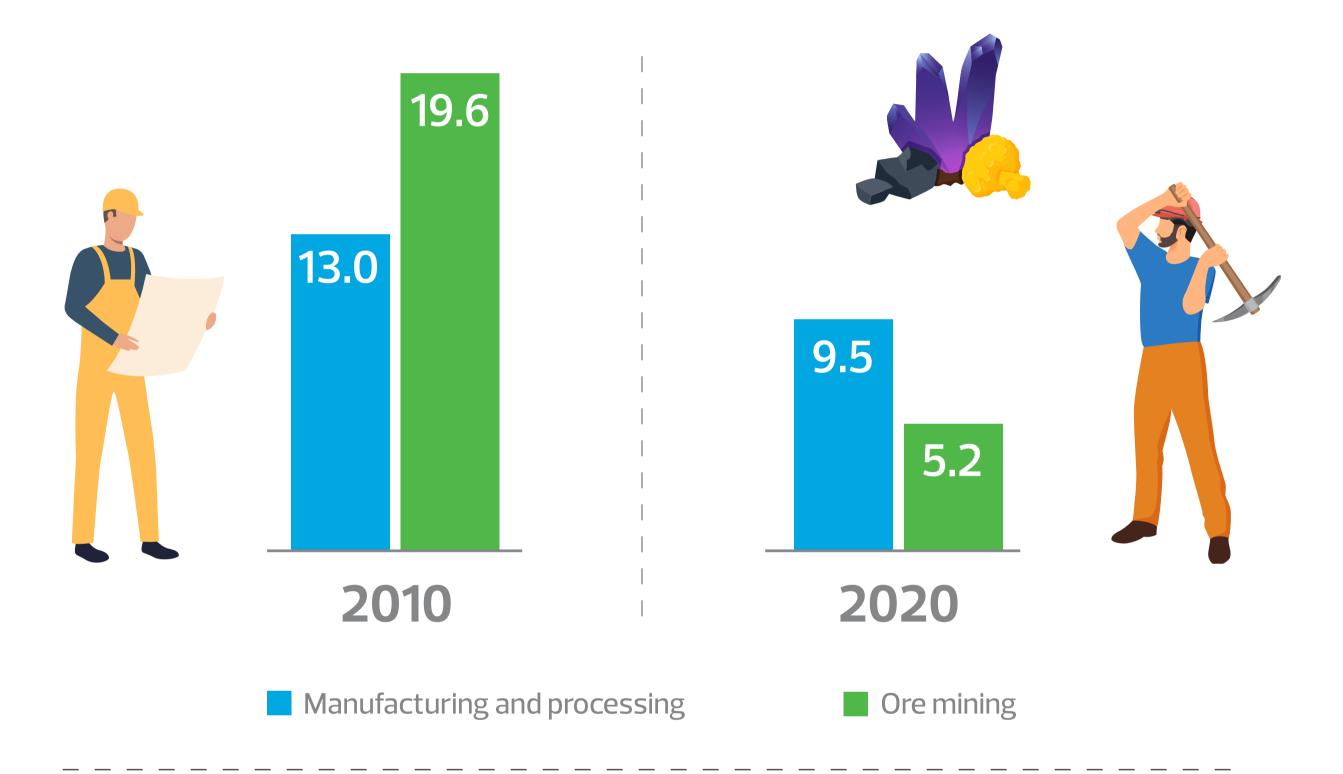

# **POSTITIVE CHANGES IN ECONOMIC STRUCTURE**

## **GDP STRUCTURE (%)**



### **PROPORTION OF INDUSTRY AND CONSTRUCTION SECTORS IN GDP (%)**



### DISTRIBUTION OF LABOURERS **BY ECONOMIC SECTORS (%)**



*Source:* Draft report on the implementation of 10-year strategy for socio-economic development from 2011–2020 and developing 10-year strategy for socio-economic development from 2021–2030 by the 12th Party Central Committee; Report on Socio-economic situation of Quarter 4 in 2020 and

#### the whole year of 2020 (the General Statistics Office)

#### **INFOGRAPHIC**

rsm.global/vietnam