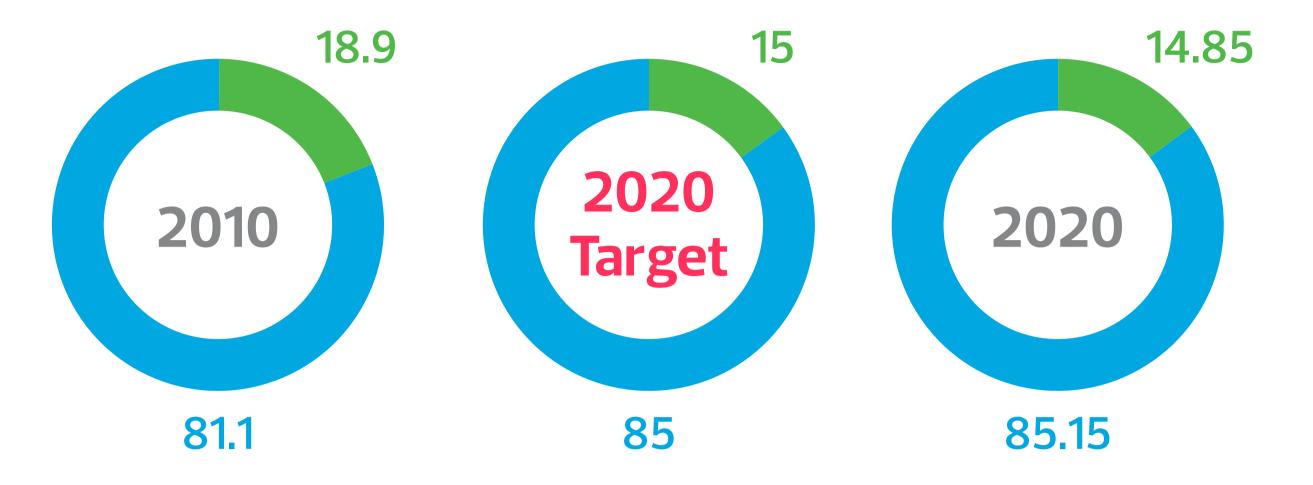

# **POSTITIVE CHANGES IN ECONOMIC STRUCTURE**

## **GDP STRUCTURE (%)**



### **PROPORTION OF INDUSTRY AND CONSTRUCTION SECTORS IN GDP (%)**



### DISTRIBUTION OF LABOURERS **BY ECONOMIC SECTORS (%)**



*Source:* Draft report on the implementation of 10-year strategy for socio-economic development from 2011–2020 and developing 10-year strategy for socio-economic development from 2021–2030 by the 12th Party Central Committee; Report on Socio-economic situation of Quarter 4 in 2020 and

#### the whole year of 2020 (the General Statistics Office)

#### **INFOGRAPHIC**

rsm.global/vietnam