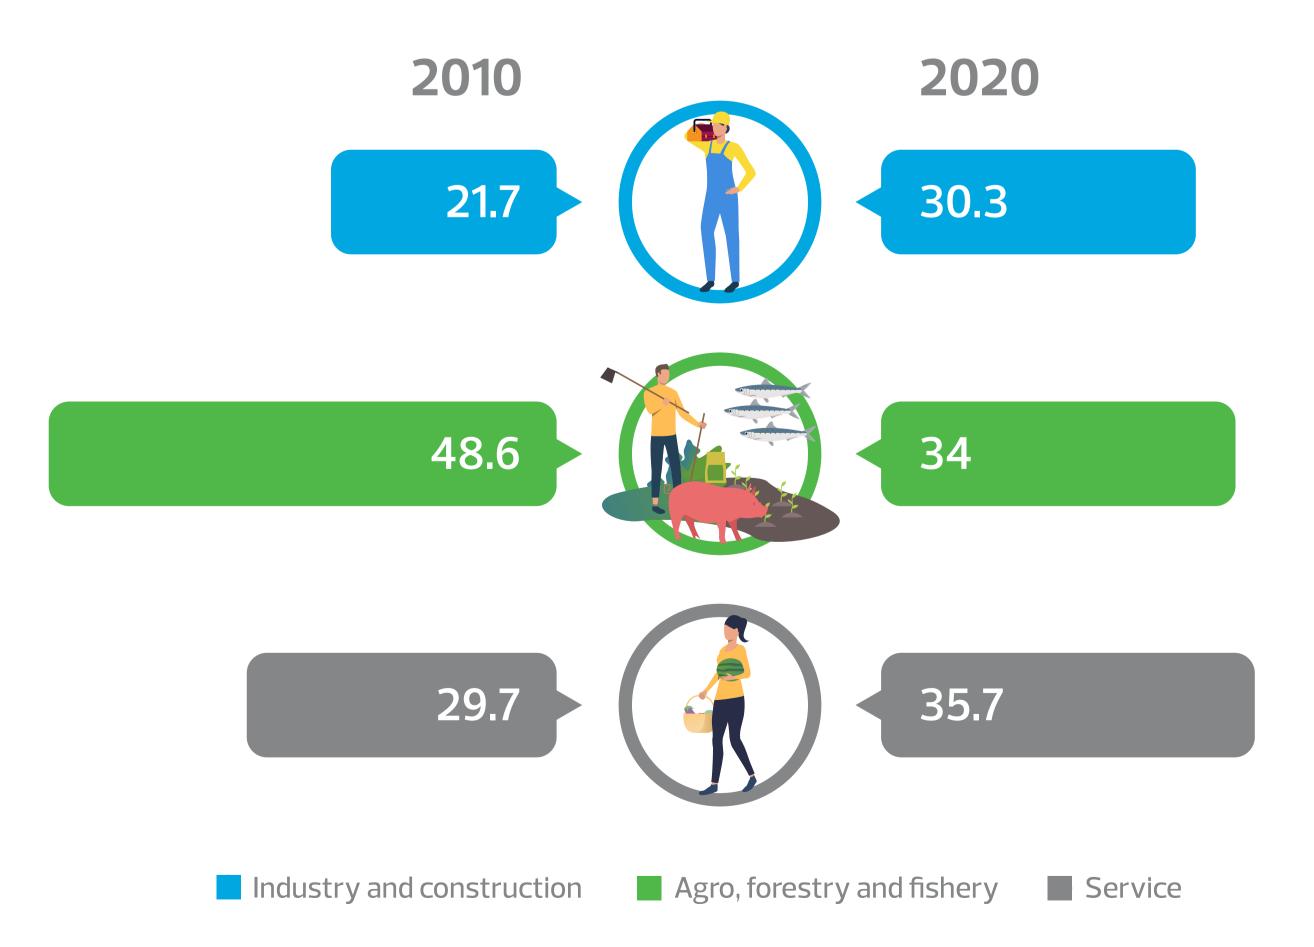

### DISTRIBUTION OF LABOURERS **BY ECONOMIC SECTORS (%)**

*Source:* Draft report on the implementation of 10-year strategy for socio-economic development from 2011–2020 and developing 10-year strategy for socio-economic development from 2021–2030 by the 12th Party Central Committee; Report on Socio-economic situation of Quarter 4 in 2020 and