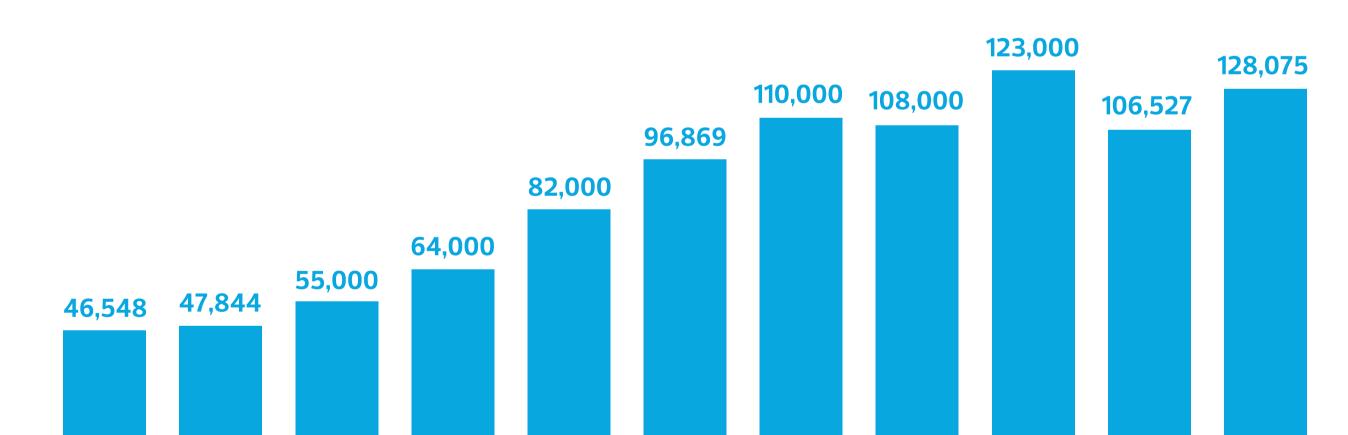

## The revenue generation from PIT over the period 2013 – present (billion VND)

| PIT taxable incomes |                                                     |
|---------------------|-----------------------------------------------------|
| No. of dependents   | Incomes                                             |
| None                | > 11 million VND/month (> 132 million VND/year)     |
| 01 dependent        | >15.4 million VND/month (>184.8 million VND/year)   |
| 02 dependents       | >19.8 million VND/month (> 237.6 million VND/year)  |
| 03 dependents       | >24.2 million VND/month (> 290.4 million VND/year)  |
| 04 dependents       | > 28.6 million VND/month (> 323.2 million VND/year) |

Source: General Department of Taxation of Vietnam