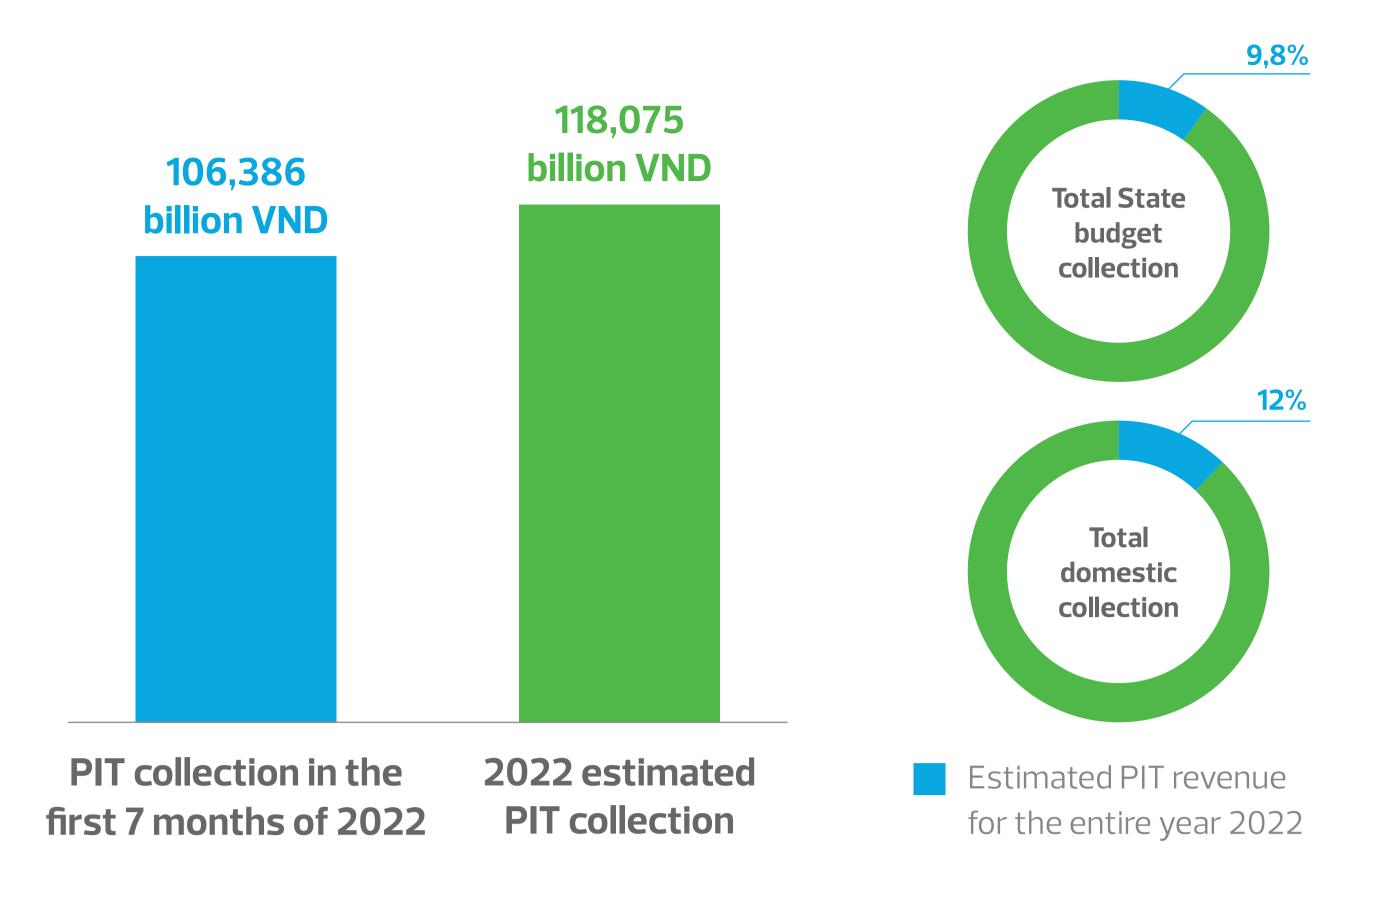

## **HOW HAS THE PERSONAL INCOME TAX INCREASED OVER THE YEARS**



## Industries generating the most PIT revenue (in the first 7 months of 2022)



## The revenue generation from PIT over the period 2013 – present (billion VND)





| PIT taxable incomes |                                                     |
|---------------------|-----------------------------------------------------|
| No. of dependents   | Incomes                                             |
| None                | > 11 million VND/month (> 132 million VND/year)     |
| 01 dependent        | >15.4 million VND/month (>184.8 million VND/year)   |
| 02 dependents       | >19.8 million VND/month (> 237.6 million VND/year)  |
| 03 dependents       | >24.2 million VND/month (> 290.4 million VND/year)  |
| 04 dependents       | > 28.6 million VND/month (> 323.2 million VND/year) |

Source: