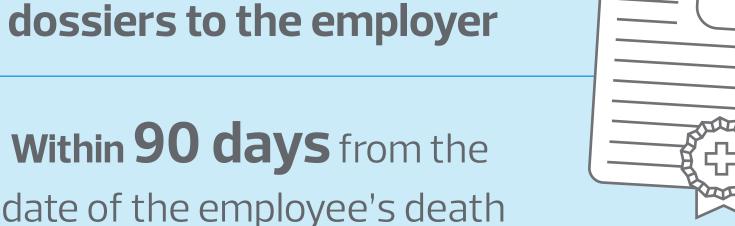

#### Death

Relatives submit dossiers to the employer

Enterprise submits the dossiers

Within 30 days